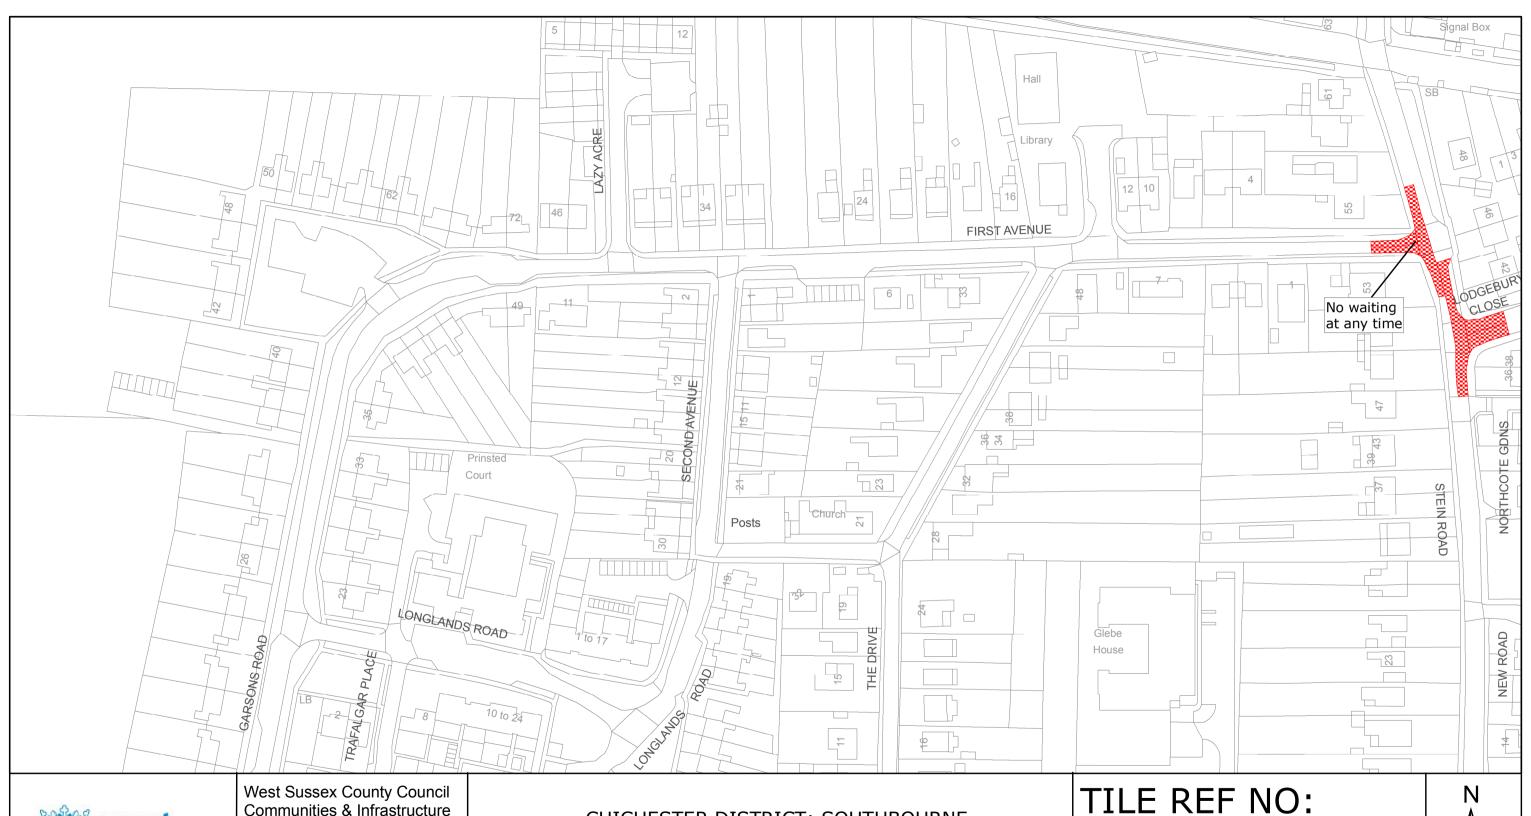

PO19 1RH

CHICHESTER DISTRICT: SOUTHBOURNE WAITING RESTRICTIONS

SHEET ISSUE NO 2 SHEET ACTIVE FROM 24/12/2012

**SU7606SES** 

SCALE: 1:1250 at A3 size

PO19 1RH

The Grange **Tower Street** 

Chichester West Sussex

WAITING RESTRICTIONS

SHEET ISSUE NO 2 SHEET ACTIVE FROM 24/12/2012

SCALE: 1:1250 at A3 size