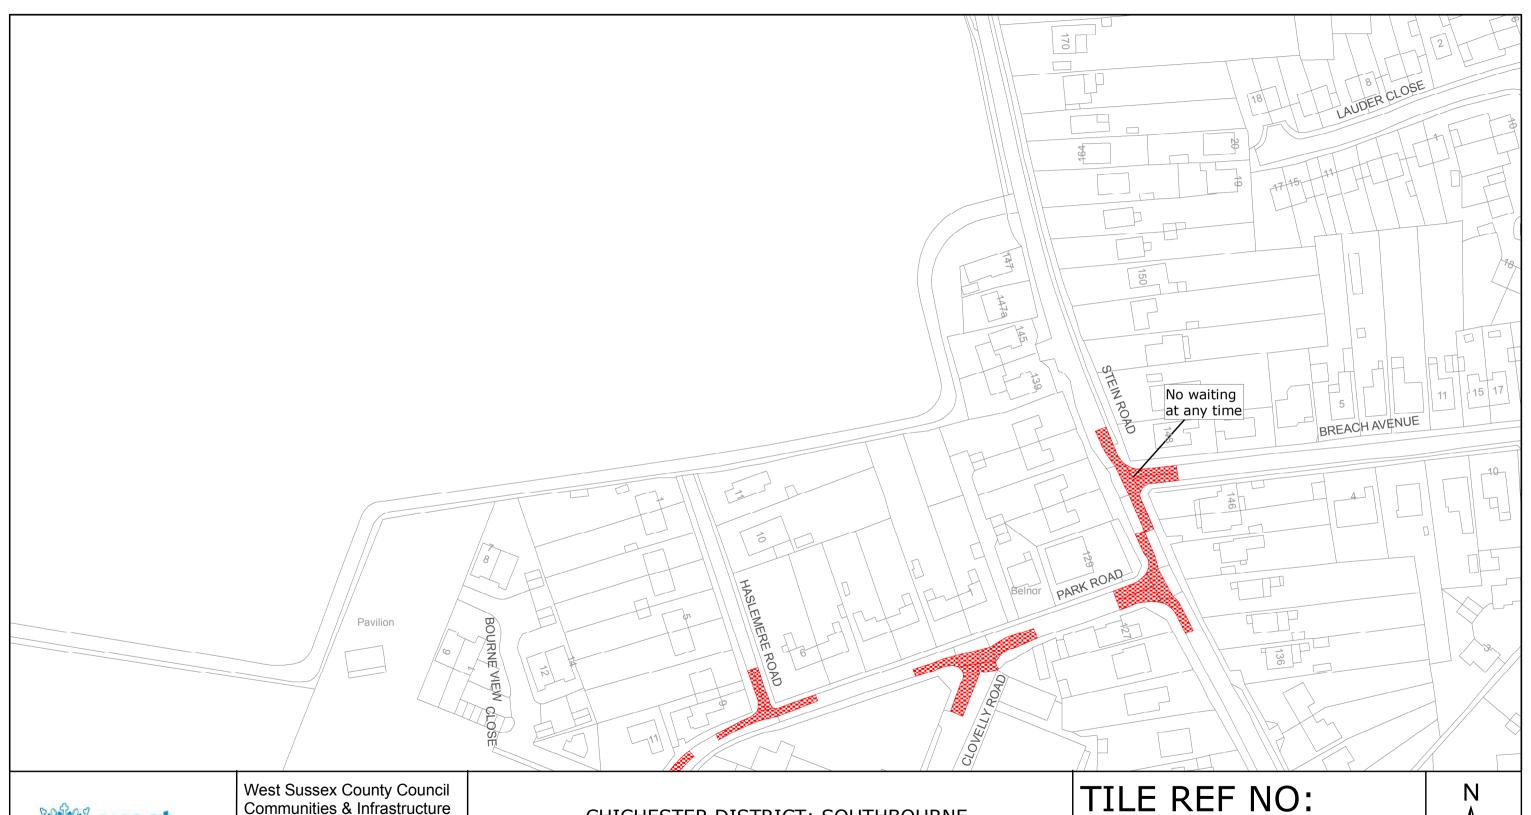

PO19 1RH

CHICHESTER DISTRICT: SOUTHBOURNE WAITING RESTRICTIONS

SHEET ISSUE NO 2 SHEET ACTIVE FROM 24/12/2012

**SU7606SES** 

SCALE: 1:1250 at A3 size

PO19 1RH

The Grange **Tower Street** 

Chichester West Sussex

WAITING RESTRICTIONS

SHEET ISSUE NO 2 SHEET ACTIVE FROM 24/12/2012

SCALE: 1:1250 at A3 size