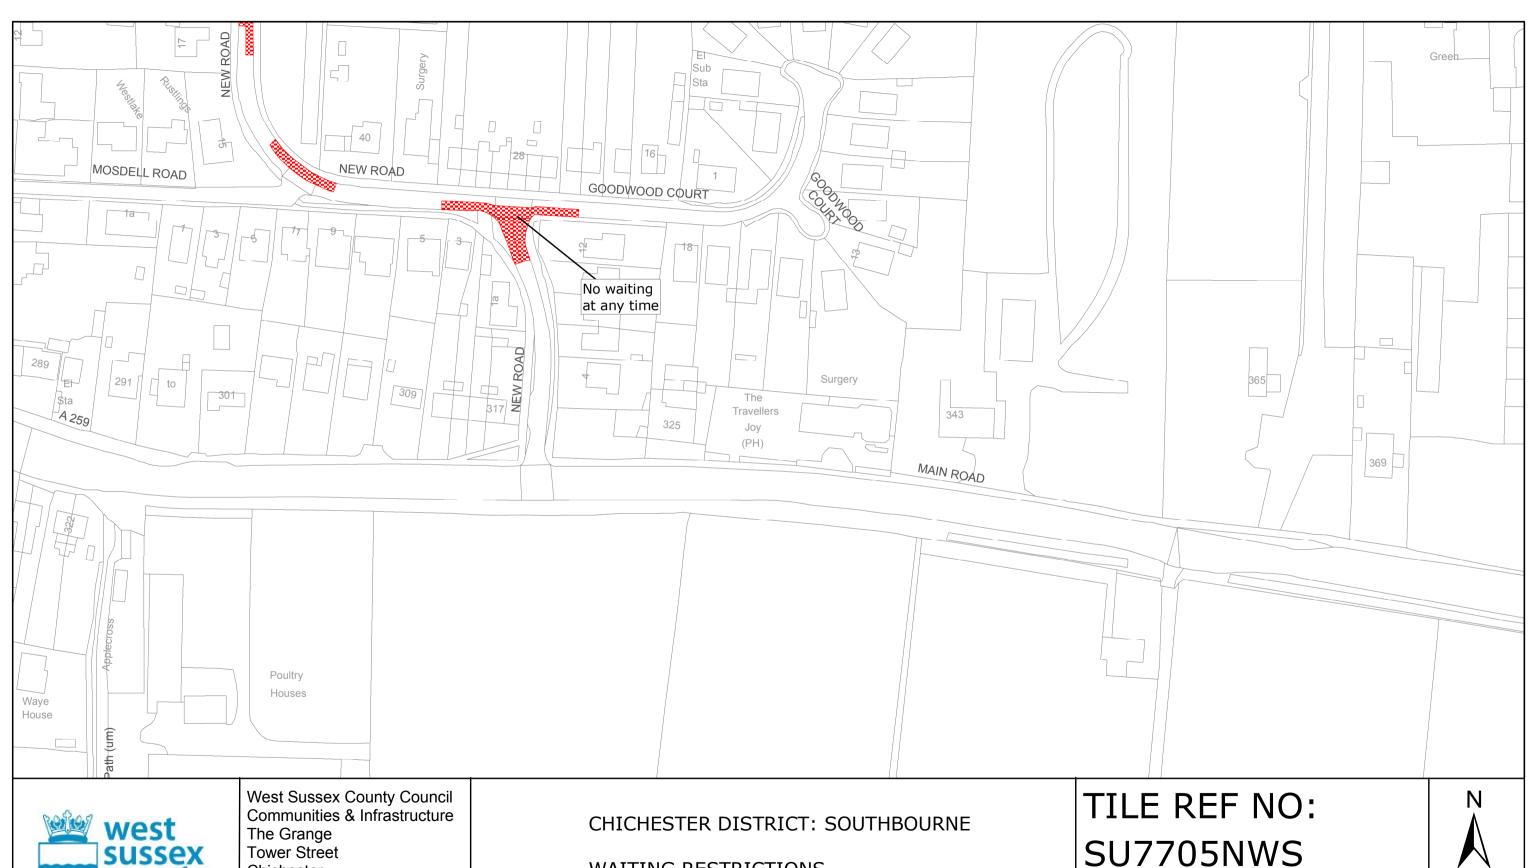

### **Key for Waiting Restrictions**

All areas over which the provision of the orders apply are defined by the shaded areas as shown on the following plans plus a contiguous area not indicated on the plans of verge and/or footway between the carriageway edge and the highway boundary. The plans in this schedule are based upon grid references of the Ordnance Survey National Grid defined by the OSGB 36 triangulation.

## **Prohibition of waiting**

check

No waiting at any time

### Clearways

gravel

School Keep Clear No stopping 8.00am-4.00pm Mon-Fri

District Boundary

#### FIRST SCHEDULE Plan numbers to be revoked

SU7606SEN (Issue No. 1) SU7606SES (Issue No. 1) SU7705NWS (Issue No. 1)

> SECOND SCHEDULE Plans to be substituted (as attached)

SU7606SEN (Issue No. 2) SU7606SES (Issue No. 2) SU7705NWS (Issue No. 2)