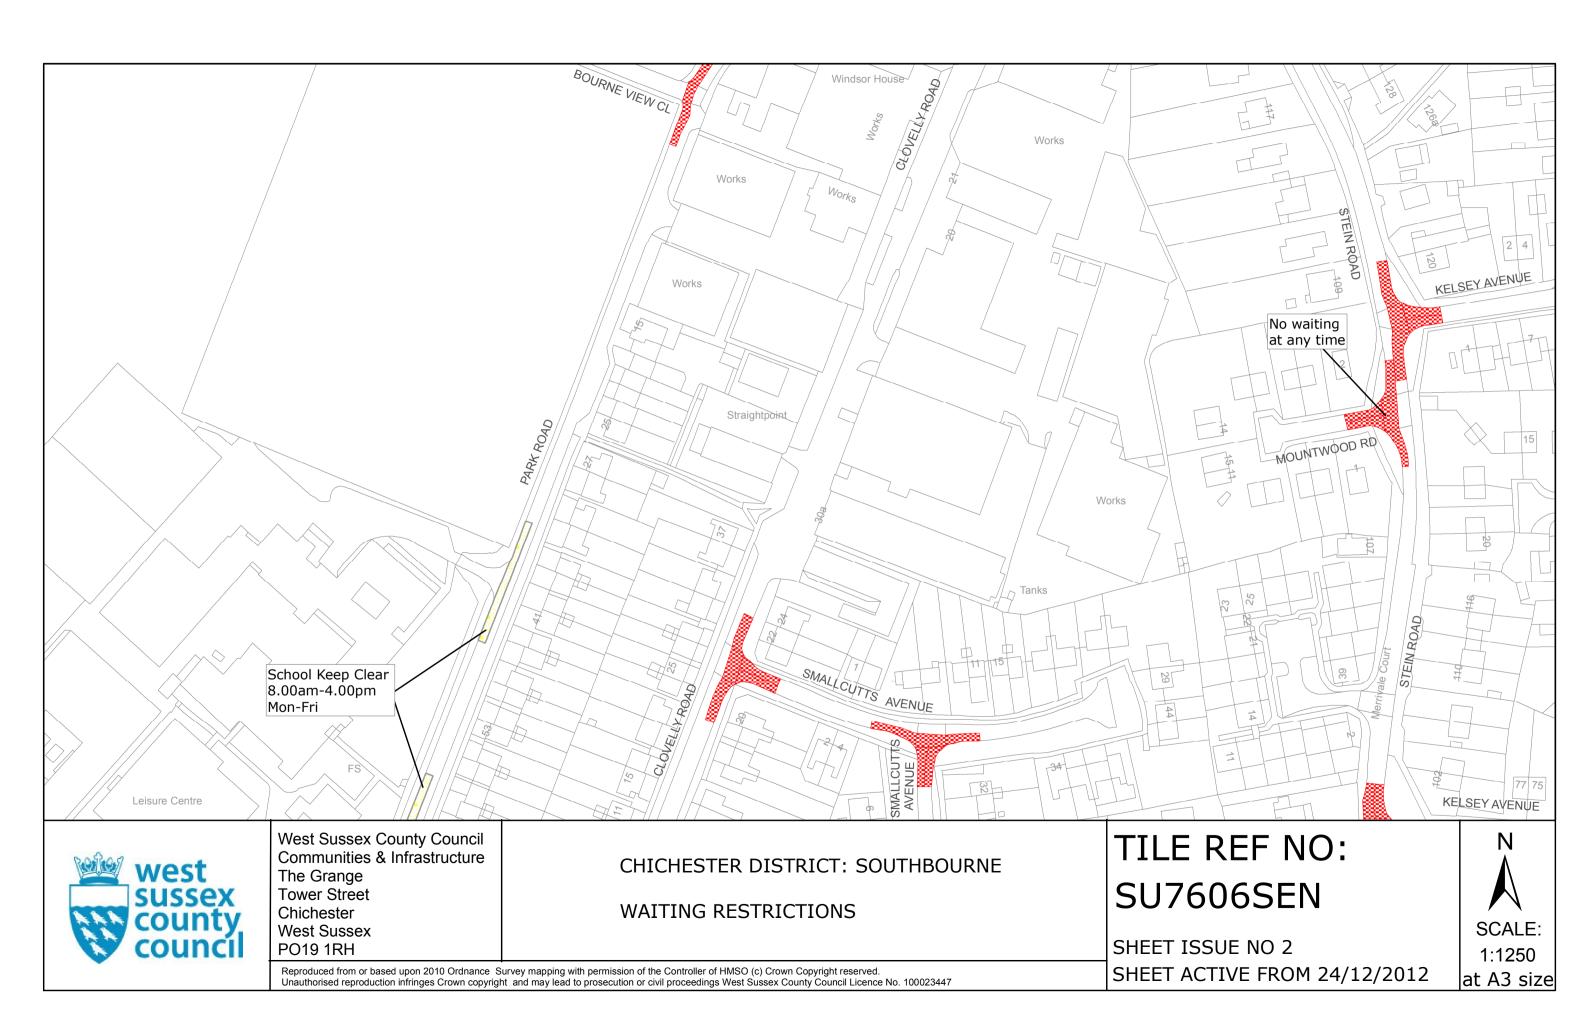

### **Key for Waiting Restrictions**

All areas over which the provision of the orders apply are defined by the shaded areas as shown on the following plans plus a contiguous area not indicated on the plans of verge and/or footway between the carriageway edge and the highway boundary. The plans in this schedule are based upon grid references of the Ordnance Survey National Grid defined by the OSGB 36 triangulation.

## **Prohibition of waiting**

check

No waiting at any time

### Clearways

gravel

School Keep Clear No stopping 8.00am-4.00pm Mon-Fri

District Boundary

#### FIRST SCHEDULE Plan numbers to be revoked

SU7606SEN (Issue No. 1) SU7606SES (Issue No. 1) SU7705NWS (Issue No. 1)

> SECOND SCHEDULE Plans to be substituted (as attached)

SU7606SEN (Issue No. 2) SU7606SES (Issue No. 2) SU7705NWS (Issue No. 2)