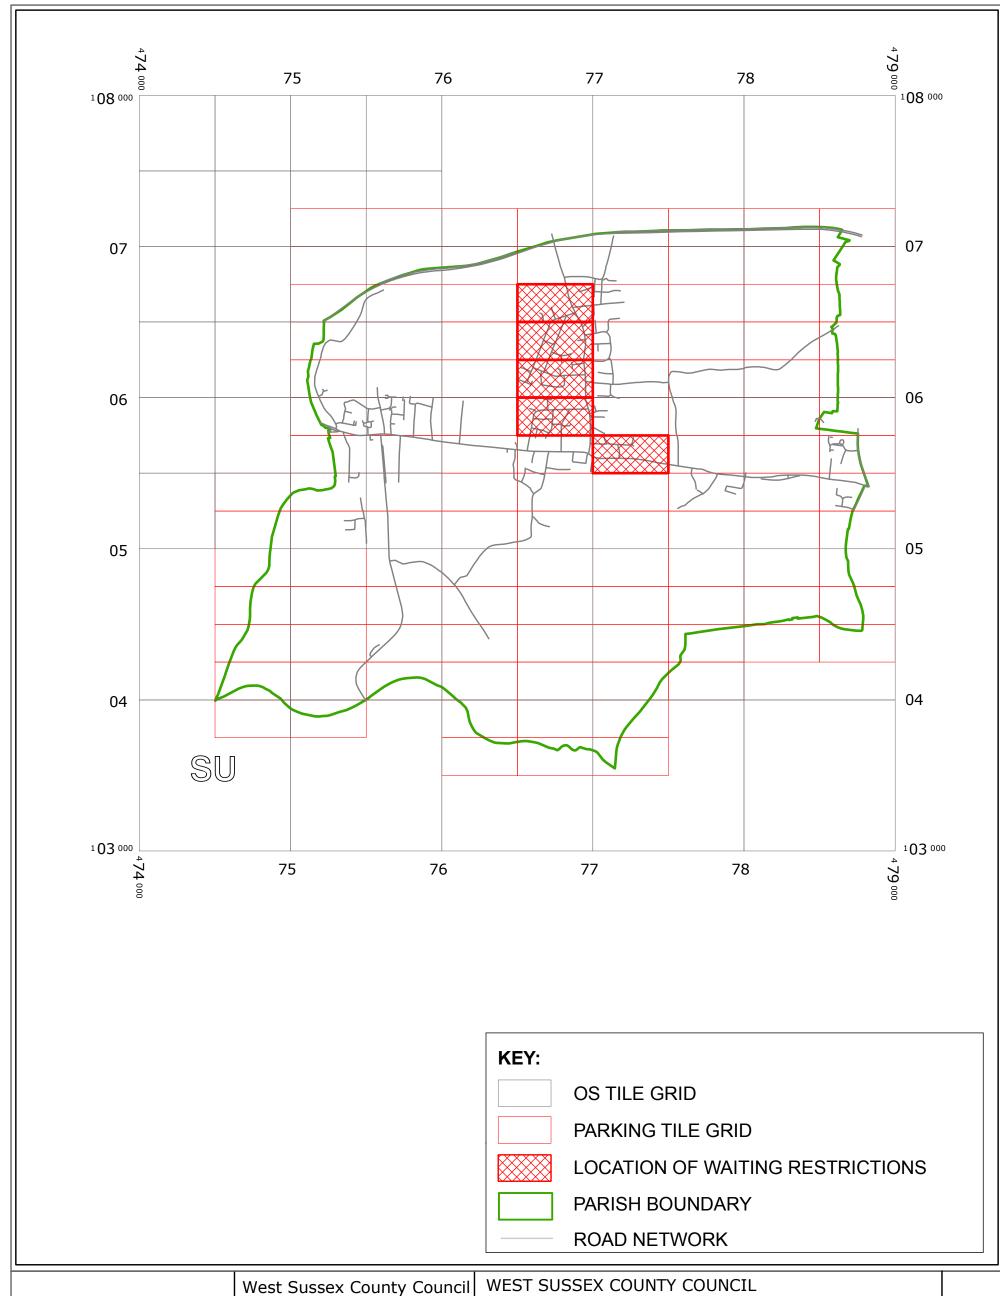

# **SOUTHBOURNE: LOCATION OF WAITING RESTRICTIONS**

West Sussex County Council
Infrastructure
The Grange
Tower Street
Chichester
West Sussex

((CHICHESTER DISTRICT)
(PARKING PLACES AND TRAFFIC REGULATION)
(CONSOLIDATION) ORDER 2010)
(SOUTHBOURNE VARIOUS ROADS AMENDMENT)
ORDER 2012
LOCATION OF WAITING RESTRICTIONS

N

PO19 1RH

Reproduced from or based upon 2009 Ordnance Survey mapping with permission of the Controller of HMSO (c) Crown Copyright reserved.

Unauthorised reproduction infringes Crown copyright and may lead to prosecution or civil proceedings West Sussex County Council Licence No. 100023447

SCALE: 1:25,000 24/12/2012

### **Key for Waiting Restrictions**

All areas over which the provision of the orders apply are defined by the shaded areas as shown on the following plans plus a contiguous area not indicated on the plans of verge and/or footway between the carriageway edge and the highway boundary. The plans in this schedule are based upon grid references of the Ordnance Survey National Grid defined by the OSGB 36 triangulation.

## **Prohibition of waiting**

check

No waiting at any time

### Clearways

gravel

School Keep Clear No stopping 8.00am-4.00pm Mon-Fri

District Boundary