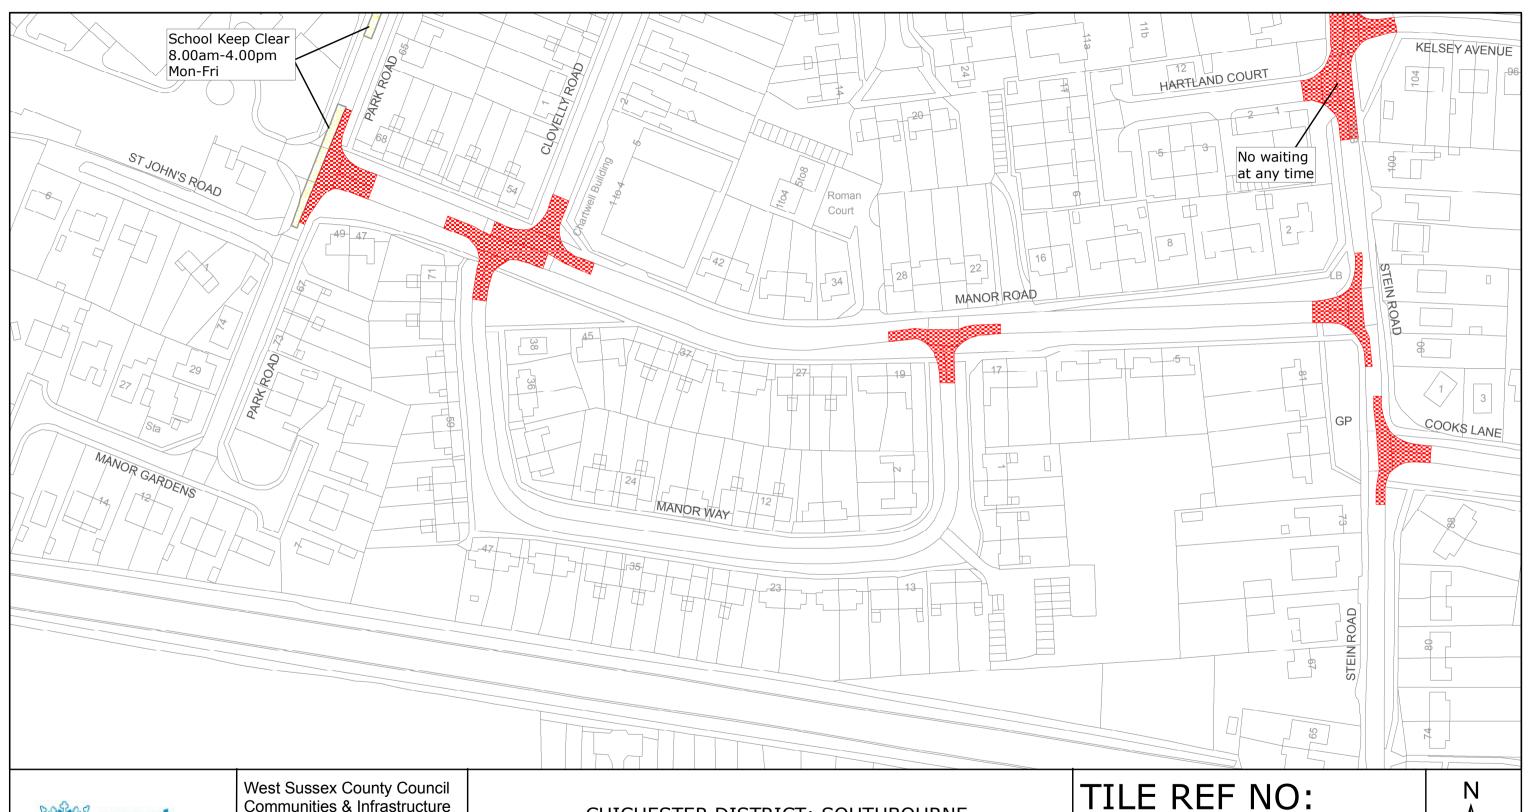

### **Key for Waiting Restrictions**

All areas over which the provision of the orders apply are defined by the shaded areas as shown on the following plans plus a contiguous area not indicated on the plans of verge and/or footway between the carriageway edge and the highway boundary. The plans in this schedule are based upon grid references of the Ordnance Survey National Grid defined by the OSGB 36 triangulation.

## **Prohibition of waiting**

check

No waiting at any time

### Clearways

gravel

School Keep Clear No stopping 8.00am-4.00pm Mon-Fri

District Boundary

PO19 1RH

CHICHESTER DISTRICT: SOUTHBOURNE WAITING RESTRICTIONS

SHEET ISSUE NO 2 SHEET ACTIVE FROM 24/12/2012

**SU7606SES** 

SCALE: 1:1250 at A3 size

PO19 1RH

The Grange **Tower Street** 

Chichester West Sussex

WAITING RESTRICTIONS

SHEET ISSUE NO 2 SHEET ACTIVE FROM 24/12/2012

SCALE: 1:1250 at A3 size